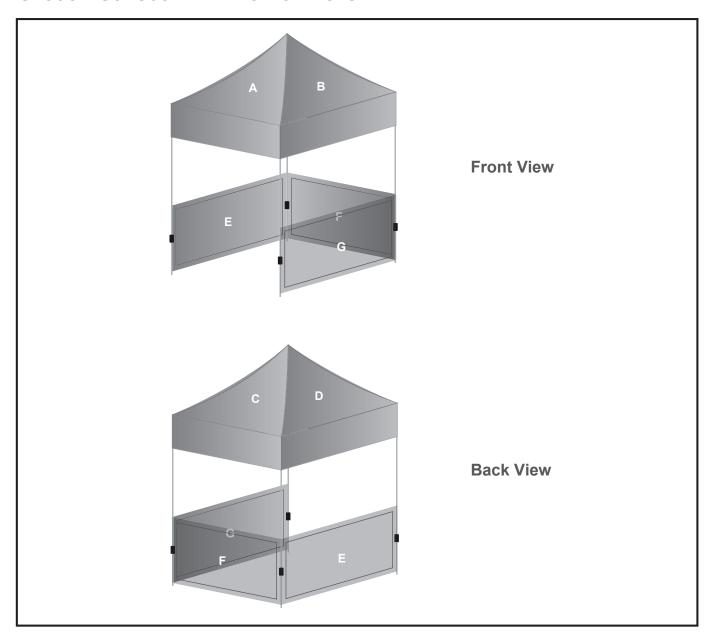

## **Branding Options:**

Position: A - B - C - D - Roof
Size: 2156mm wide x 1656mm high
Size: 2100mm wide x 1081mm high